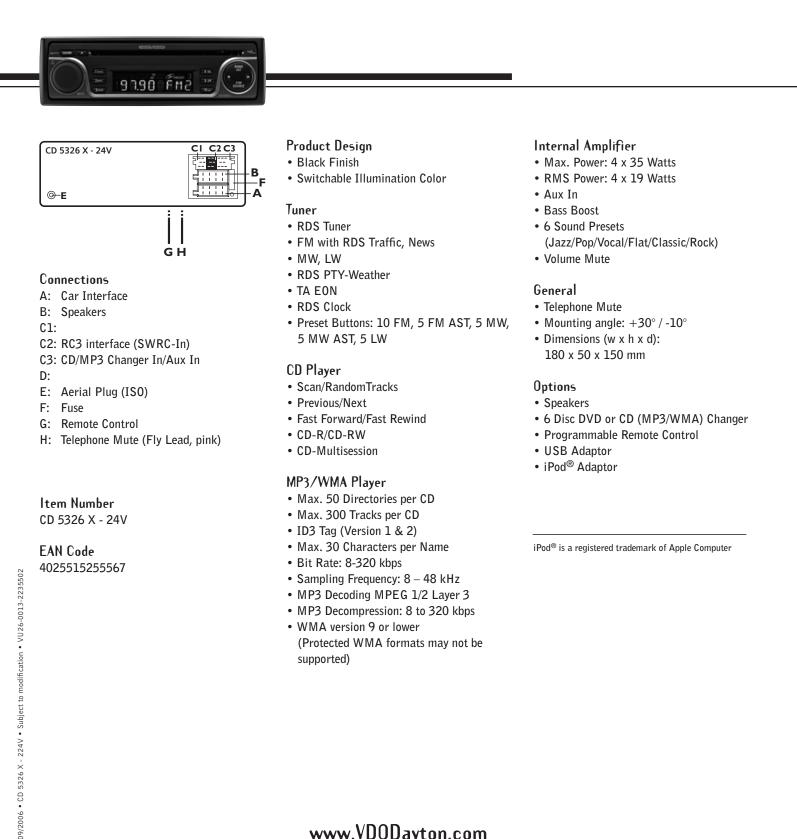

Control Interface

This programmable interface allows the operation of the head unit via the OEM steering wheel remote control of the car.

### Changer Control

A stereo preamp input connection for VDO Dayton MP3 CD Changers, USB or iPOD adaptors to enjoy even more music when driving long distances.

### Auxiliary Input

The Aux In delivers the possibility for a convenient connection of further sources to the head unit.

### Switchable Illumination Color

In order to achieve an optimized integration in various dashboards, you are able to switch illumination color of the head unit: Orange/Green/Dual.

#### 24 Volt

The higher operating voltage allows the installation in trucks and busses without power converters



# RDS Tuner & CD/MP3/WMA Player CD 5326 X - 24V

## Technical Information



www.VDODayton.com